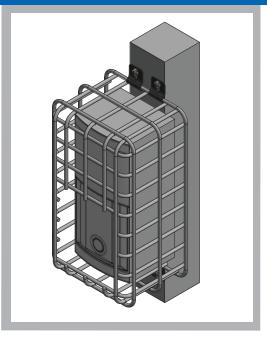

## OVS-HDCAGE Anti-Vandal Cage for the OVS-01GT Vehicle Virtual Loop

The OVS-HDCAGE (heavy duty cage-black) may be mounted to a Mini Post or a flat surface with the supplied stainless steel brackets. Powder coated - tougher than paint - for your Anti-Vandal applications.