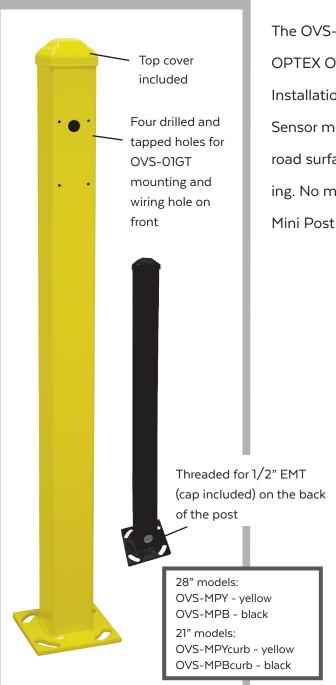

## **OVS-MP**

## Mini Post for the OVS-01GT & CC Vehicle Presence Sensors

The OVS-MP is a sturdy Mini Post specially designed for the OPTEX OVS-01GT and OVS-01CC Vehicle Presence Sensors. Installation is easy with the OVS-MP. The Vehicle Presence Sensor mounts at the proper height. The 28" model is for road surfaces, and the 21" model is for island or curb mounting. No more ground loops, no more concrete cutting. The Mini Post is Powder Coated, tougher than paint.