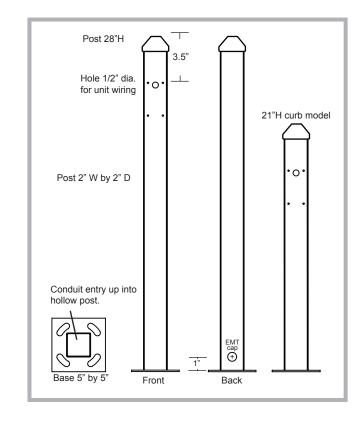

## **OVS-MP**

## Mini Post for the OVS-01GT & CC Vehicle Presence Sensors

The OVS-MP is a sturdy Mini Post specially designed for the OPTEX OVS-01GT and OVS-01CC Vehicle Presence Sensors. Installation is easy with the OVS-MP. The Vehicle Presence Sensor mounts at the proper height. The 28" model is for road surfaces, and the 21" model is for island or curb mounting. No more ground loops, no more concrete cutting. The Mini Post is Powder Coated, tougher than paint.