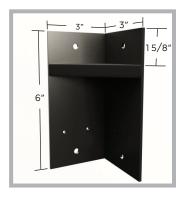

## OVS-LB L-Brackets for mounting the OVS-01GT Vehicle Virtual Loop

The OVS-LB is a sturdy aluminum bracket specially designed for mounting the OVS-01GT and OVS-01CC Vehicle Presence Sensors in a variety of applications. The sensor may be mounted on either the left or right side, and there are 4 taped mounting holes with a concealed wire channel. Select a tougher than paint powder coated color: OVS-LBWH (white), OVS-LBBL (black), or OVS-LBYW (yellow).