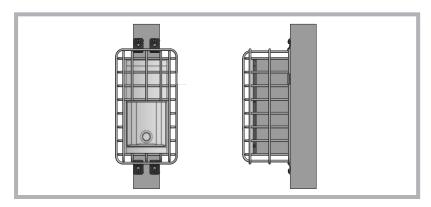

## OVS-HDCAGE Anti-Vandal Cage for the OVS-01GT Vehicle Virtual Loop

The OVS-HDCAGE (heavy duty cage-black) may be mounted to a Mini Post or a flat surface with the supplied stainless steel brackets. Powder coated - tougher than paint - for your Anti-Vandal applications.