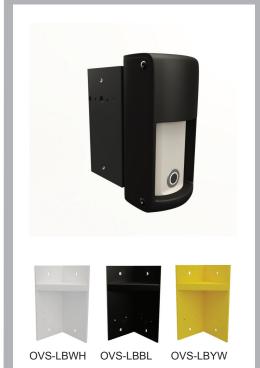

## OVS-LB L-Brackets for mounting the OVS-01GT Vehicle Virtual Loop

The OVS-LB is a sturdy aluminum bracket specially designed for mounting the OVS-01GT and OVS-01CC Vehicle Presence Sensors in a variety of applications. The sensor may be mounted on either the left or right side, and there are 4 taped mounting holes with a concealed wire channel. Select a tougher than paint powder coated color: OVS-LBWH (white), OVS-LBBL (black), or OVS-LBYW (yellow).